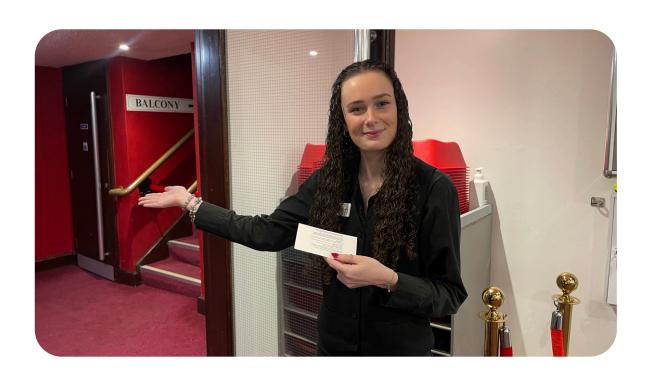

# WHEN YOU ARRIVE AT THE HAZLITT THEATRE YOU WILL GET TO OUR BOX OFFICE WHICH IS AT THE FRONT OF OUR BUILDING

TickeT

IN THE BOX OFFICE YOU WILL COLLECT YOUR TICKETS

### IF YOU ALREADY HAVE YOUR TICKETS YOU WILL HEAD UPSTAIRS.