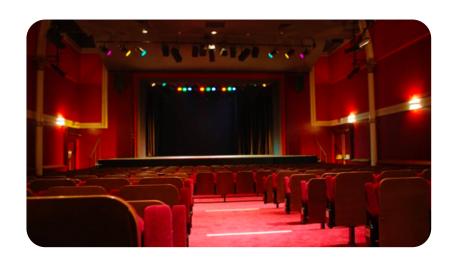

THEY WILL THEN TAKE YOU
THROUGH THE AUDITORIUM
WHERE YOU CAN EITHER TAKE
A SEAT OR GO TO THE BAR

WHEN YOU GET TO THE DOORS
A MEMBER OF STAFF WILL ASK
TO CHECK YOUR TICKET AND
WILL DESCRIBE WHERE YOUR
SEAT IS.

IF YOU STRUGGLE TO FIND YOUR SEAT, THEY WILL BE ABLE TO TAKE YOU TO YOUR SEAT.