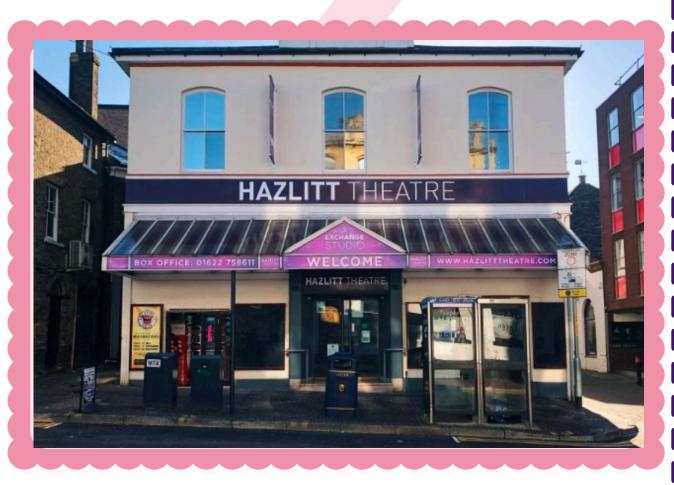

#### WHAT TO EXPECT

YOU ARE GOING TO SEE A SHOW PERFORMED AT THE HAZLITT THEATRE IN MAIDSTONE.
ALWAYS CHECK OUR SHOW BOOKING PAGE OR WITH OUR BOX OFFICE FOR THE RUNNING TIMES

TO GET TO THE HAZLITT
THEATRE YOU MIGHT NEED TO
TRAVEL BY BUS, CAR OR
TRAIN.

# WHEN YOU ARRIVE AT THE HAZLITT THEATRE YOU WILL GET TO OUR BOX OFFICE WHICH IS AT THE FRONT OF OUR BUILDING

TickeT

IN THE BOX OFFICE YOU WILL COLLECT YOUR TICKETS