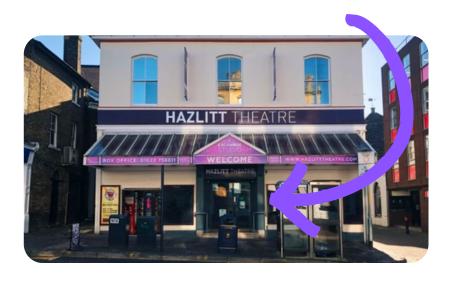

# WHEN YOU ARRIVE AT THE HAZLITT THEATRE YOU WILL GET TO OUR BOX OFFICE WHICH IS AT THE FRONT OF OUR BUILDING

TickeT

IN THE BOX OFFICE YOU WILL COLLECT YOUR TICKETS

### IF YOU ALREADY HAVE YOUR TICKETS YOU WILL HEAD UPSTAIRS.