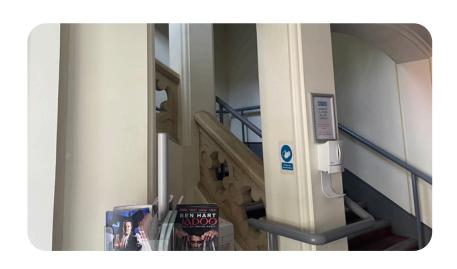

#### WELCOME TO THE HAZLITT



**VISUAL STORY** 

**LAST UPDATED 26 JULY 2023** 

#### WHAT TO EXPECT



YOU ARE GOING TO SEE A SHOW PERFORMED AT THE HAZLITT THEATRE IN MAIDSTONE.
ALWAYS CHECK OUR SHOW BOOKING PAGE OR WITH OUR BOX OFFICE FOR THE RUNNING TIMES

TO GET TO THE HAZLITT
THEATRE YOU MIGHT NEED TO
TRAVEL BY BUS, CAR OR
TRAIN.







# WHEN YOU ARRIVE AT THE HAZLITT THEATRE YOU WILL GET TO OUR BOX OFFICE WHICH IS AT THE FRONT OF OUR BUILDING





TickeT

IN THE BOX OFFICE YOU WILL COLLECT YOUR TICKETS

### IF YOU ALREADY HAVE YOUR TICKETS YOU WILL HEAD UPSTAIRS.



## IF YOU NEED OUR ACCESSIBLE ENTRANCE YOU WILL WANT TO LEAVE THE BOX OFFICE AND TAKE A RIGHT



## WHEN YOU GET TO WAGAMAMAS YOU WILL TAKE ANOTHER RIGHT DOWN ROSE YARD



HEAD DOWN ROSE YARD PAST OUR STAGE DOOR UNTIL YOU REACH THESE DOORS. AND FIND THE BELL.



WHEN YOU RING THE BELL WAIT A COUPLE OF MINUTES AND SOMEONE WILL FIND YOU AND TAKE YOU UP IN THE LIFT.



THEY WILL THEN TAKE YOU
THROUGH THE AUDITORIUM
WHERE YOU CAN EITHER TAKE
A SEAT OR GO TO THE BAR



WHEN YOU GET TO THE DOORS
A MEMBER OF STAFF WILL ASK
TO CHECK YOUR TICKET AND
WILL DESCRIBE WHERE YOUR
SEAT IS.



IF YOU STRUGGLE TO FIND YOUR SEAT, THEY WILL BE ABLE TO TAKE YOU TO YOUR SEAT.

### IF YOU NEED THE TOILET OUR REGULAR TOILETS ARE LOCATED HERE.



THEY ARE LOCATED JUST BY OUR BARS AND IF YOU NEED ANY HELP JUST AS