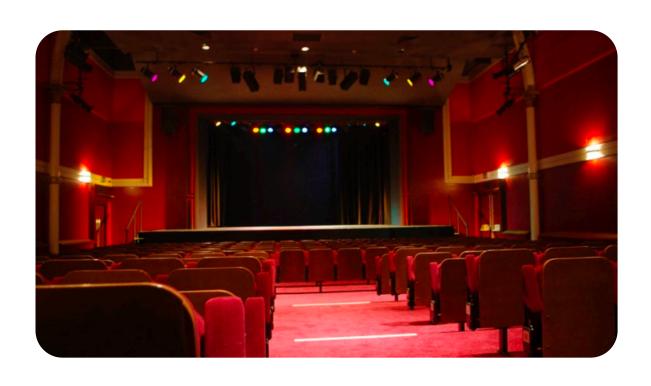

THEY WILL THEN TAKE YOU
THROUGH THE AUDITORIUM
WHERE YOU CAN EITHER TAKE
A SEAT OR GO TO THE BAR

WHEN YOU GET TO THE DOORS
A MEMBER OF STAFF WILL ASK
TO CHECK YOUR TICKET AND
WILL DESCRIBE WHERE YOUR
SEAT IS.

IF YOU STRUGGLE TO FIND YOUR SEAT, THEY WILL BE ABLE TO TAKE YOU TO YOUR SEAT.