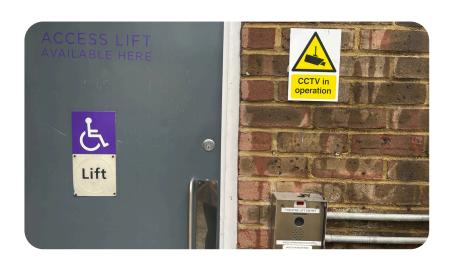

## WHEN YOU GET TO WAGAMAMAS YOU WILL TAKE ANOTHER RIGHT DOWN ROSE YARD

HEAD DOWN ROSE YARD PAST OUR STAGE DOOR UNTIL YOU REACH THESE DOORS. AND FIND THE BELL.

WHEN YOU RING THE BELL WAIT A COUPLE OF MINUTES AND SOMEONE WILL FIND YOU AND TAKE YOU UP IN THE LIFT.