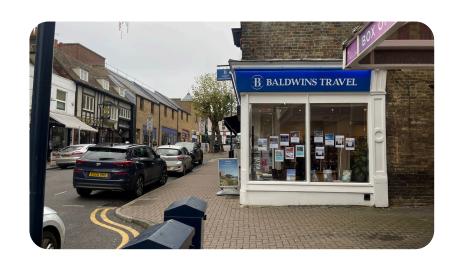

# WHEN YOU ARRIVE AT THE HAZLITT THEATRE YOU WILL GET TO OUR BOX OFFICE WHICH IS AT THE FRONT OF OUR BUILDING

TickeT

IN THE BOX OFFICE YOU WILL COLLECT YOUR TICKETS

### IF YOU ALREADY HAVE YOUR TICKETS YOU WILL HEAD UPSTAIRS.

## IF YOU NEED OUR ACCESSIBLE ENTRANCE YOU WILL WANT TO LEAVE THE BOX OFFICE AND TAKE A RIGHT