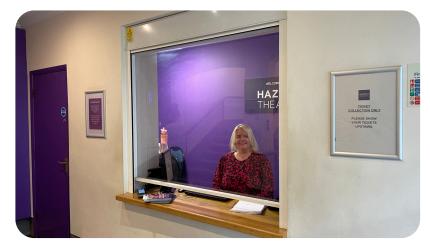

# WHEN YOU ARRIVE AT THE HAZLITT THEATRE YOU WILL GET TO OUR BOX OFFICE WHICH IS AT THE FRONT OF OUR BUILDING

TickeT

IN THE BOX OFFICE YOU WILL COLLECT YOUR TICKETS

### IF YOU ALREADY HAVE YOUR TICKETS YOU WILL HEAD UPSTAIRS.