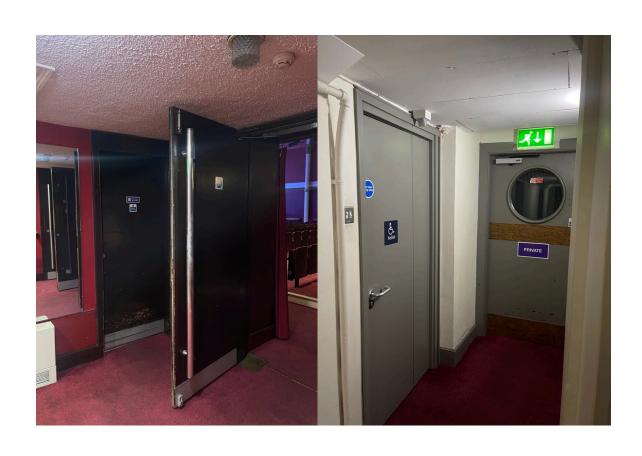

## IF YOU NEED THE TOILET OUR DISABLED TOILETS ARE LOCATED HERE.

THEY ARE LOCATED ON EITHER SIDE OF THE AUDITORIUM AND IF YOU NEED ANY HELP JUST ASK OUR HAZLITT STAFF

WHEN YOU GET TO YOUR SEATS
YOU CAN SIT DOWN AND
RELAX. THERE WILL BE LOTS OF
OTHER PEOPLE AROUND AND
IT MIGHT BE NOISY.