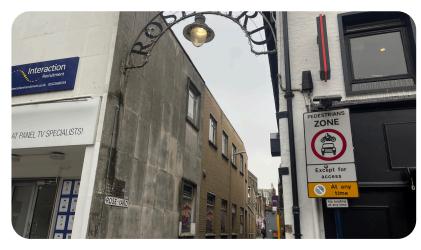

## WHEN YOU GET TO WAGAMAMAS YOU WILL TAKE ANOTHER RIGHT DOWN ROSE YARD

HEAD DOWN ROSE YARD PAST OUR STAGE DOOR UNTIL YOU REACH THESE DOORS. AND FIND THE BELL.

WHEN YOU RING THE BELL WAIT A COUPLE OF MINUTES AND SOMEONE WILL FIND YOU AND TAKE YOU UP IN THE LIFT.